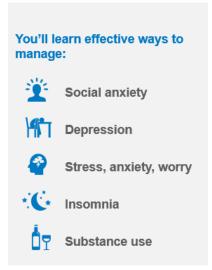

## Emotional Wellbeing Resources

- Your emotional health is an important part of your overall health.
- With Emotional Well-being Resources, you can receive support to help you and your household live your happiest, healthiest lives.
- Built on the proven principles of Cognitive Behavioral
   Therapy, our digital tools are available anywhere, anytime.
- They can help you identify thoughts and behavior patterns that affect your emotional well-being—and work through them.
- A comprehensive self-assessment provides appropriate program recommendations for you and your family (age 13+). English & Spanish
- Personalized care modules promote skill-building, resiliency, and mindfulness.