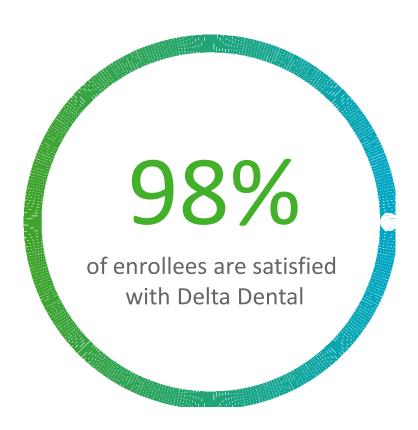

#### Delta Dental keeps you protected

That's why 80 million enrollees choose us