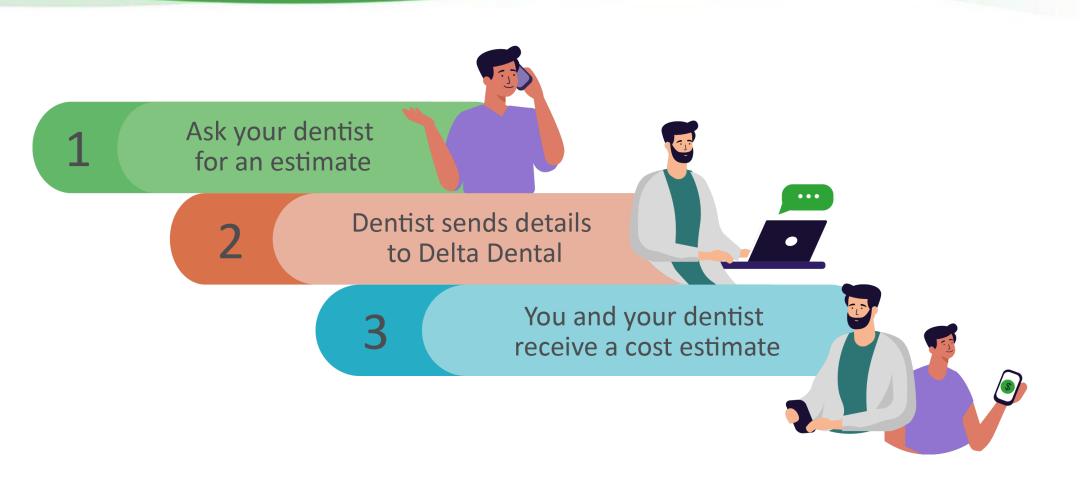

| 100%<br>(does not apply to annual<br>maximum) | 100%<br>(does not apply to annual<br>maximum)         |
| Basic Services                               | 80%                                           | 80%                                                   |
| Major Services                               | 50%                                           | 50%                                                   |
| Orthodontics (covered for children under 26) | 50%                                           | 50%                                                   |
| Orthodontic Lifetime Maximum                 | \$2,000                                       | \$2,000                                               |



#### Pre-treatment estimate

It's easy to plan for dental expenses



# Emergency coverage

Visit any licensed dentist worldwide and receive benefits

Submit a claim for reimbursement



#### Transitioning your care

How to continue dental care under your PPO plan



How is payment determined?

- Root canals
- Crowns
- Orthodontics

How do I continue my orthodontic coverage?

Will my lifetime orthodontic maximum reset?





The Delta Dental Difference®

#### Delta Dental PPO

The Delta Dental Difference®



Delta Dental PPO



Delta Dental Premier®



Non-Delta Dental



#### Network advantage

The Delta Dental Difference®

#### 2 levels of savings:

PPO network

35-41%

average discount

Premier network

9-29%

average discount

- 160,000 network dentists
- 352,000 locations
- 8 in 10 U.S dentists are in the Delta Dental PPO or Premier network





Value-