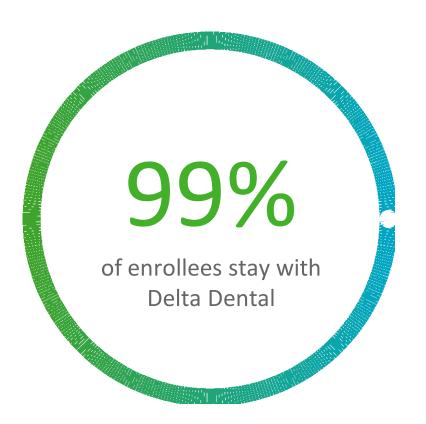

#### Delta Dental keeps you protected

That's why 80 million enrollees choose us