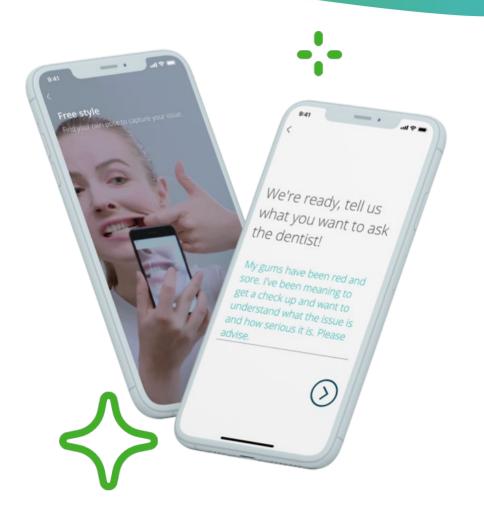

#### Toothpic

#### Get answers from a Delta Dental dentist in just one day

- Photo-based app
- Easy to use, responses in under 24 hours
- Ideal for members looking for a quick exam and a full diagnostic report