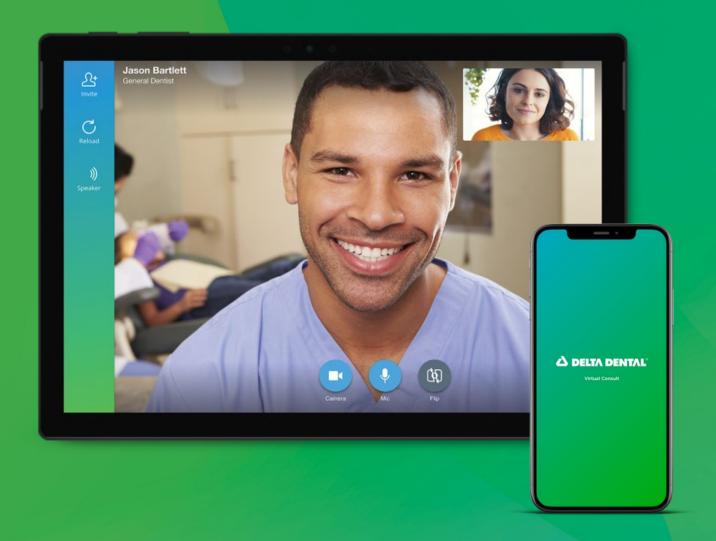

# Delta Dental – Virtual Consult

#### See a Delta Dental dentist remotely

- Video-based
- Schedule an appointment with a Delta Dental dentist
- Ideal for members seeking a live consultation with a dentist, or who have an urgent need such as pain
- E-prescriptions are available

Please note that availability of Virtual Consult providers may vary based upon state and appointments are subject to schedule availability.

Web and mobile resources