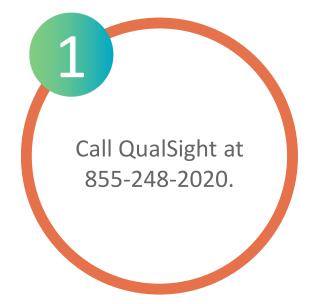

#### How to get started with QualSight

Simply call or register online

A Care Manager will guide you. Pick a physician and pay a discounted price for LASIK services.

#### QualSight program features

qualsight.com/-delta-dental

- Access to 40-50% off traditional LASIK pricing<sup>1</sup>
- 1,000+ LASIK locations<sup>2</sup>
- Experienced and credentialed LASIK surgeons
- Pre- and postoperative visits are included