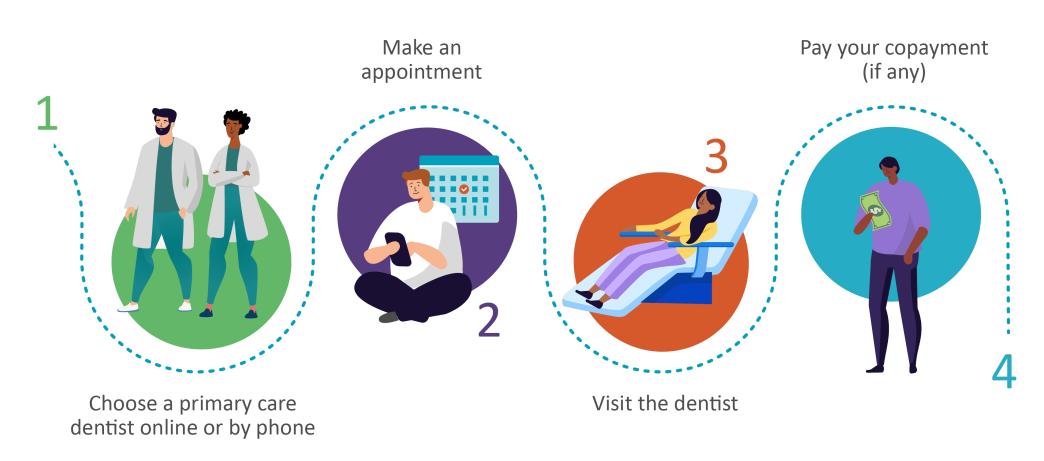

# Comprehensive coverage

DeltaCare USA: a prepaid, fixed copayment plan

Once enrolled, select a primary dentist from the DeltaCare USA network to start enjoying:

- Set copays
- No annual maximums
- No deductibles
- No claims
- Low premiums

#### How DeltaCare USA works

Getting dental care is easy